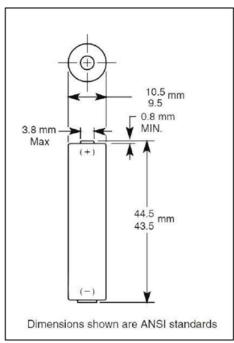

## OP2400 Size: AAA

#### Alkaline-Manganese Dioxide Battery









### **DURACELL**

A Berkshire Hathaway Company Berkshire Corporate Park Bethel, CT. 06801 U.S.A. Telephone: Toll-free 1-800-544-5454

www.duracell.com

Delivered capacity is dependent on the applied load, operating temperature and cut-off voltage. Please refer to the charts and discharge data shown for examples of the energy/service life that the battery will provide for various load conditions.



## OP2400 Size: AAA

#### Alkaline-Manganese Dioxide Battery









# **DURACELL**

A Berkshire Hathaway Company Berkshire Corporate Park Bethel, CT. 06801 U.S.A. Telephone: Toll-free 1-800-544-5454 www.duracell.com

Delivered capacity is dependent on the applied load, operating temperature and cut-off voltage. Please refer to the charts and discharge data shown for examples of the energ