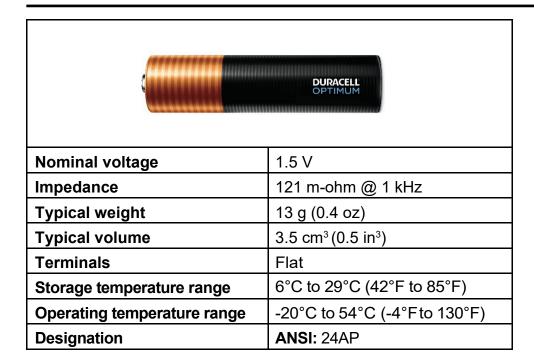

## OP2400 Size: AAA

#### Alkaline-Manganese Dioxide Battery









### **DURACELL**

A Berkshire Hathaway Company Berkshire Corporate Park Bethel, CT. 06801 U.S.A. Telephone: Toll-free 1-800-544-5454

www.duracell.com

Delivered capacity is dependent on the applied load, operating temperature and cut-off voltage. Please refer to the charts and discharge data shown for examples of the energy/service life that the battery will provide for various load conditions.



## OP2400 Size: AAA

#### Alkaline-Manganese Dioxide Battery









# **DURACELL**

A Berkshire Hathaway Company Berkshire Corporate Park Bethel, CT. 06801 U.S.A. Telephone: Toll-free 1-800-544-5454 www.duracell.com

Delivered capacity is dependent on the applied load, operating temperature and cut-off voltage. Please refer to the charts and discharge data shown for examples of the ene